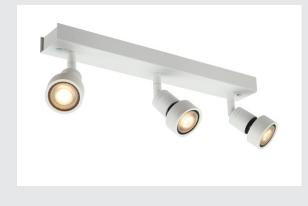

## PURI 3

## wall and ceiling light, triple-headed, QPAR51, matt white, max. 150 W, with deco ring

Wall and ceiling light of our PURI series where, depending on the version, one to three adjustable lamp heads are mounted to the canopy. The luminaire is made of aluminium and, thanks to the GU10 socket, is suitable for both halogen and LED lamps. A lamp is included to place on the lamp for halogen lamps with 5cm diameter. The electrical connection of the luminaire, which comes in various colours, is made directly to the 230V mains supply.