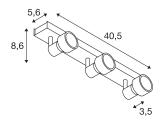

## **TECHNICAL DATA**

| Item no.                  | 147381                  |
|---------------------------|-------------------------|
| Socket                    | GU10                    |
| Number of sockets         | 3                       |
| Tilt range                | 85 °                    |
| Horizontal rotation range | 350 °                   |
| Rotating or tilting       | rotary Bar and tiltable |
| IP Code                   | IP 20                   |
| Assembly                  | Surface                 |
| Assembly details          | Ceiling,Wall            |
| Primary nominal voltage   | 220-240V ~50/60Hz       |
| Safety class              | 1                       |
| Wattage                   | 50 W                    |
| Color                     | white                   |
| Light outlet              | direct                  |
| Length                    | 40.5 cm                 |
| Width                     | 5.6 cm                  |
| Height                    | 8.6 cm                  |
| Net weight                | 0.968 kg                |
| Gross weight              | 1.094 kg                |
| BIG WHITE Page            | 411                     |
|                           |                         |