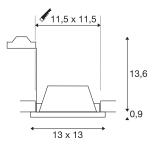

## **TECHNICAL DATA**

| Item no.                | 148071            |
|-------------------------|-------------------|
| Socket                  | GU10              |
| Number of sockets       | 1                 |
| IP Code                 | IP 20             |
| Assembly                | Recessed          |
| Assembly details        | Ceiling           |
| Primary nominal voltage | 220-240V ~50/60Hz |
| Safety class            | II                |
| Wattage                 | 35 W              |
| Color                   | white             |
| Light outlet            | direct            |
| Length                  | 13 cm             |
| Width                   | 13 cm             |
| Height                  | 14.5 cm           |
| Net weight              | 0.635 kg          |
| Gross weight            | 0.884 kg          |
| Shape of cut-out        | square            |
| Installation length     | 11.5 cm           |
| Installation width      | 11.5 cm           |
| Installation depth      | 14 cm             |
| BIG WHITE Page          | 233               |
|                         |                   |