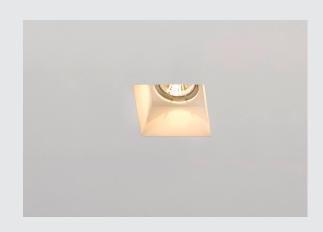

## **PLASTRA**

recessed fitting, QPAR51, square, white plaster, max. 35W

With the PLASTRA recessed fitting, you have a highly-personalised plaster recessed luminaire with a puristic, clear shape. Prepared to take a GU10 halogen or retrofit LED bulb, it is ready for direct connection to the 230V mains supply. The sandpaper included as part of the delivery is used to clean the surfaces. After priming, the luminaire can be painted with wall paint as desired.