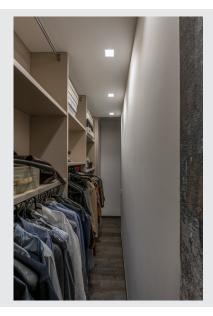

## **PLASTRA**

recessed fitting, QPAR51, square, white plaster, max. 35W

With the PLASTRA recessed fitting, you have a highly-personalised plaster recessed luminaire with a puristic, clear shape. Prepared to take a GU10 halogen or retrofit LED bulb, it is ready for direct connection to the 230V mains supply. The sandpaper included as part of the delivery is used to clean the surfaces. After priming, the luminaire can be painted with wall paint as desired.