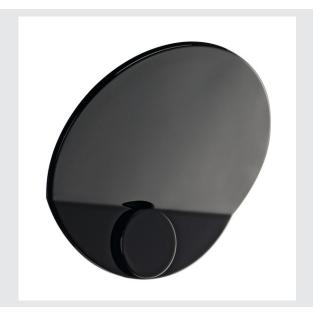

## **SHELL**

indoor LED surface-mounted wall light, round, black, 4W 3000K

The SHELL recessed wall light is equipped with a warm white Power LED. Manufactured from aluminium and steel, the fitting is supplied ready for direct connection to 230V mains supply, thanks to the incorporated driver. The SHELL luminaire is available with a high-gloss white or black finish.