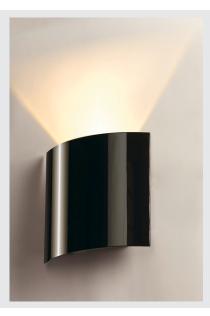

## wall light, LED, 3000K, half-round, black high-gloss, L/W/H 21/6/20

The recessed wall light LED SAIL 1 is equipped with a warm white Power LED. Manufactured from aluminium and steel, the fitting is supplied ready for direct connection to 230V mains supply, thanks to the incorporated driver. LED SAIL 1 is available in high-gloss white or black finish. This luminaire contains built-in LED lamps.