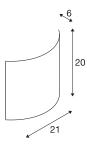

## **TECHNICAL DATA**

| Item no.                  | 151600            |
|---------------------------|-------------------|
| IP Code                   | IP 20             |
| Assembly                  | Surface           |
| Assembly details          | Wall              |
| Primary nominal voltage   | 100-240V ~50/60Hz |
| Secondary power / voltage | 700 mA            |
| Safety class              | 1                 |
| Wattage                   | 3.5 W             |
| Lumen                     | 110 lm            |
| Colour temperature        | 3000 Kelvin       |
| Beam angle                | 60 °              |
| Color                     | black             |
| CRI                       | 80                |
| LXXBXX data               | L70B50            |
| Service life              | 30000 h           |
| Light distribution        | symmetric         |
| Light outlet              | direct - indirect |
| Width                     | 21 cm             |
| Height                    | 20 cm             |
| Depth                     | 6 cm              |
| Net weight                | 0.732 kg          |
| Gross weight              | 1.046 kg          |
|                           |                   |