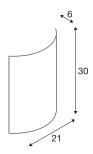

## **TECHNICAL DATA**

| Item no.                  | 151610            |
|---------------------------|-------------------|
| IP Code                   | IP 20             |
| Assembly                  | Surface           |
| Assembly details          | Wall              |
| Primary nominal voltage   | 100-240V ~50/60Hz |
| Secondary power / voltage | 700 mA            |
| Safety class              | 1                 |
| Wattage                   | 6 W               |
| Lumen                     | 170 lm            |
| Colour temperature        | 3000 Kelvin       |
| Beam angle                | 60 °              |
| Color                     | black             |
| CRI                       | 80                |
| LXXBXX data               | L70B50            |
| Service life              | 30000 h           |
| Light distribution        | symmetric         |
| Light outlet              | direct - indirect |
| Width                     | 21 cm             |
| Height                    | 30 cm             |
| Depth                     | 6 cm              |
| Net weight                | 0.965 kg          |
| Gross weight              | 1.4 kg            |
|                           |                   |