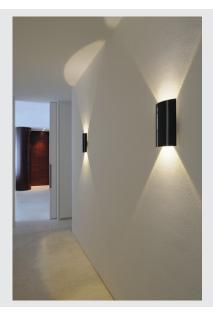

## wall light, LED, 3000K, half-round, black high-gloss, L/W/H 21/6/30

The recessed wall light LED SAIL 2 is equipped with two warm white Power LEDs. Manufactured from aluminium and steel, the fitting is supplied ready for direct connection to 230V mains supply, thanks to the incorporated driver. LED SAIL 2 is available in high-gloss white or black finish. This luminaire contains built-in LED lamps.