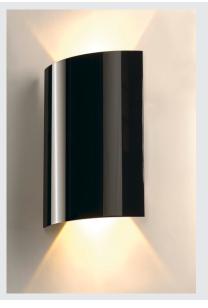

## wall light, LED, 3000K, half-round, black high-gloss, L/W/H 21/6/30

The recessed wall light LED SAIL 2 is equipped with two warm white Power LEDs. Manufactured from aluminium and steel, the fitting is supplied ready for direct connection to 230V mains supply, thanks to the incorporated driver. LED SAIL 2 is available in high-gloss white or black finish. This luminaire contains built-in LED lamps.