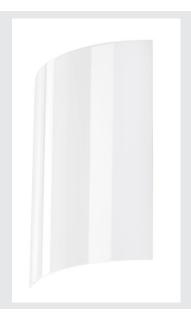

## LED SAIL 2

wall light, LED, 3000K, half-round, white high-gloss, L/W/H 21/6/30  $\,$ 

The recessed wall light LED SAIL 2 is equipped with two warm white Power LEDs. Manufactured from aluminium and steel, the fitting is supplied ready for direct connection to 230V mains supply, thanks to the incorporated driver. LED SAIL 2 is available in high-gloss white or black finish. This luminaire contains built-in LED lamps.