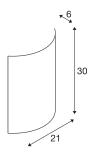

## LED SAIL 2

wall light, LED, 3000K, half-round, white high-gloss, L/W/H 21/6/30  $\,$ 

The recessed wall light LED SAIL 2 is equipped with two warm white Power LEDs. Manufactured from aluminium and steel, the fitting is supplied ready for direct connection to 230V mains supply, thanks to the incorporated driver. LED SAIL 2 is available in high-gloss white or black finish. This luminaire contains built-in LED lamps.

## **TECHNICAL DATA**

| Item no.                  | 151611            |
|---------------------------|-------------------|
| IP Code                   | IP 20             |
| Assembly                  | Surface           |
| Assembly details          | Wall              |
| Primary nominal voltage   | 100-240V ~50/60Hz |
| Secondary power / voltage | 700 mA            |
| Safety class              | I                 |
| Wattage                   | 6 W               |
| Lumen                     | 240 lm            |
| Colour temperature        | 3000 Kelvin       |
| Beam angle                | 60 °              |
| Color                     | white             |
| CRI                       | 80                |
| LXXBXX data               | L70B50            |
| Service life              | 30000 h           |
| Light distribution        | symmetric         |
| Light outlet              | direct - indirect |
| Width                     | 21 cm             |
| Height                    | 30 cm             |
| Depth                     | 6 cm              |
| Net weight                | 0.947 kg          |
| Gross weight              | 1.369 kg          |
|                           |                   |