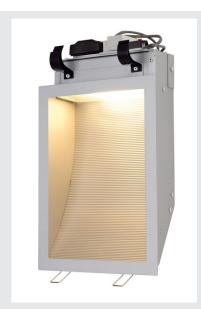

## **DOWNUNDER 2**

recessed fitting, square, natural aluminium, TC-D, energy-saving lamp, 13W

Aluminium recessed wall light of our DOWNUNDER 2 series. The not visibly mounted TC-D lamp with G24d-1 socket emits the light indirectly onto the surface to be illuminated. This guarantees glare-free illumination of walkways and much more. The DOWNUNDER 2 recessed fitting is available in natural aluminium colour version and thanks to the already incorporated ballast,s it suitable for direct connection to 230V mains supply. A mounting frame for installation in masonry can be ordered from the accessory.