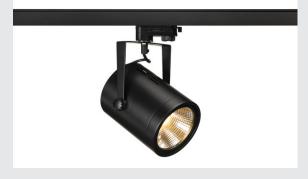

## spot for 240V 3-phase track, LED, 3000K, round, black, H/Ø 22,1/12.5 cm, 36°, incl. 3-phase adapter

Adjustable high-voltage LED spot EURO SPOT with suitable adapter for the 240V 3-phase track system. The cylindrical lamp head comes factory equipped with a built-in, dimmable COB LED module. Available in several colours, the spot impresses with its simple, timeless appearance.