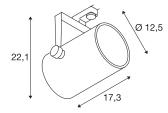

## **TECHNICAL DATA**

| Item no.                | 153810                                   |
|-------------------------|------------------------------------------|
| IP Code                 | IP 20                                    |
| Assembly                | Surface                                  |
| Assembly details        | Ceiling, Track Ceiling, Track Wall, Wall |
| Dimmable                | Yes                                      |
| Dimming technology      | Leading edge                             |
| Primary nominal voltage | 220-240V ~50/60Hz                        |
| Safety class            | 1                                        |
| Wattage                 | 21 W                                     |
| Beam angle              | 36 °                                     |
| Color                   | black                                    |
| CRI                     | 90                                       |
| LXXBXX data             | L70B50                                   |
| Service life            | 40000 h                                  |
| Light distribution      | rotational symmetric                     |
| Light outlet            | direct                                   |
| Length                  | 17.3 cm                                  |
| Height                  | 22.1 cm                                  |
| Diameter                | 12.5 cm                                  |
| Net weight              | 1.385 kg                                 |
| Gross weight            | 1.64 kg                                  |
|                         |                                          |