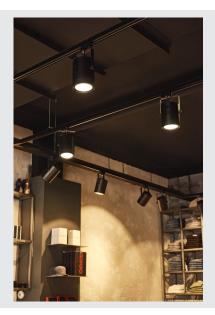

## spot for 240V 3-phase track, LED, 3000K, round, black, H/Ø 22,1/12.5 cm, 36°, incl. 3-phase adapter

Adjustable high-voltage LED spot EURO SPOT with suitable adapter for the 240V 3-phase track system. The cylindrical lamp head comes factory equipped with a built-in, dimmable COB LED module. Available in several colours, the spot impresses with its simple, timeless appearance.