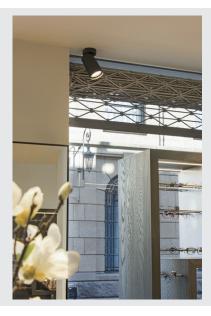

## **BILAS**

recessed ceiling light, LED, 2700K, round, matt black,  $25^{\circ}$ , 21W

The BILAS recessed ceiling light comes in an exceptional design and is fitted with a powerful and dimmable COB LED. Thanks to its special construction, the BILAS Recessed ceiling light, which is available in black, and white, can be telescoped in and outward, as well as turned and pivoted. The product is ready for direct connection to the 230V mains supply.