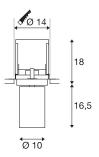

## **TECHNICAL DATA**

| Item no.                | 156400               |
|-------------------------|----------------------|
| IP Code                 | IP 20                |
| Assembly                | Recessed             |
| Assembly details        | Ceiling              |
| Dimmable                | Yes                  |
| Dimming technology      | Leading edge         |
| Primary nominal voltage | 220-240V ~50/60Hz    |
| Safety class            | I                    |
| Wattage                 | 21 W                 |
| Lumen                   | 1250 lm              |
| Colour temperature      | 2700 Kelvin          |
| Beam angle              | 25 °                 |
| Color                   | black                |
| CRI                     | 80                   |
| LXXBXX data             | L70B50               |
| Service life            | 50000 h              |
| Light distribution      | rotational symmetric |
| Light outlet            | direct               |
| Height                  | 34.5 cm              |
| Diameter                | 21.5 cm              |
| Net weight              | 1.674 kg             |
| Gross weight            | 2.006 kg             |
|                         |                      |

| Shape of cut-out      | round   |
|-----------------------|---------|
| Installation depth    | 21.5 cm |
| Installation diameter | 14 cm   |