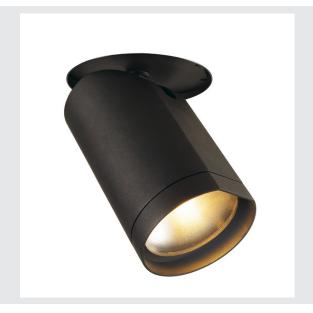

## **BILAS**

recessed ceiling light, LED, 2700K, round, matt black,  $25^{\circ}$ , 21W

The BILAS recessed ceiling light comes in an exceptional design and is fitted with a powerful and dimmable COB LED. Thanks to its special construction, the BILAS Recessed ceiling light, which is available in black, and white, can be telescoped in and outward, as well as turned and pivoted. The product is ready for direct connection to the 230V mains supply.

## **TECHNICAL DATA**

| Item no.                | 156400               |
|-------------------------|----------------------|
| IP Code                 | IP 20                |
| Assembly                | Recessed             |
| Assembly details        | Ceiling              |
| Dimmable                | Yes                  |
| Dimming technology      | Leading edge         |
| Primary nominal voltage | 220-240V ~50/60Hz    |
| Safety class            | I                    |
| Wattage                 | 21 W                 |
| Lumen                   | 1250 lm              |
| Colour temperature      | 2700 Kelvin          |
| Beam angle              | 25 °                 |
| Color                   | black                |
| CRI                     | 80                   |
| LXXBXX data             | L70B50               |
| Service life            | 50000 h              |
| Light distribution      | rotational symmetric |
| Light outlet            | direct               |
| Height                  | 34.5 cm              |
| Diameter                | 21.5 cm              |
| Net weight              | 1.674 kg             |
| Gross weight            | 2.006 kg             |
|                         |                      |