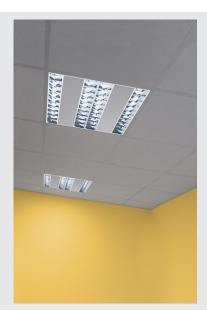

## **RASTO**

recessed ceiling light for grid ceilings, LED, 4000K, white, L/W 59.6/59.6 cm, 4000lm, 36W

With our RASTO LED recessed fitting we offer you a modern and space-saving solution for an efficient type of basic lighting. It comes with a neutral white colour of light. Designed for grid ceilings with a 60x60 cm dimension, the RASTO LED is supplied ready for installation. With a total output of 2 x 18 W and a luminous flux of approx. 4,000 lumen, you achieve a pleasant, uniform and glare-free lighting sensation. Thanks to the pre-installed LED driver, the RASTO LED is ready for direct connection to the 230V mains supply. This luminaire includes built-in LED lamps.