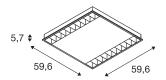

## **TECHNICAL DATA**

| Item no.                          | 158911            |
|-----------------------------------|-------------------|
| Number of different light outlets | 1                 |
| IP Code                           | IP 20             |
| Assembly                          | Recessed          |
| Assembly details                  | Ceiling           |
| Primary nominal voltage           | 220-240V ~50/60Hz |
| Secondary power / voltage         | 700 mA            |
| Safety class                      | I                 |
| Wattage                           | 36 W              |
| Level of inrush current           | 17 A              |
| Duration of inrush current        | 100 μs            |
| Lumen                             | 4100 lm           |
| Colour temperature                | 4000 Kelvin       |
| Beam angle                        | 90 °              |
| Color                             | white             |
| CRI                               | 80                |
| UGR≤                              | 19                |
| LXXBXX data                       | L70B50            |
| Service life                      | 50000 h           |
| Light distribution                | symmetric         |
| Light outlet                      | direct            |
| Length                            | 59.6 cm           |
|                                   |                   |

| Width              | 59.6 cm  |
|--------------------|----------|
| Height             | 5.7 cm   |
| Net weight         | 3.7 kg   |
| Gross weight       | 4.403 kg |
| Installation depth | 10 cm    |
|                    |          |