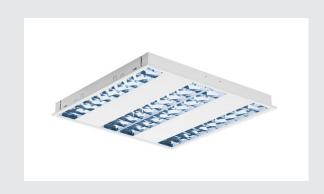

## **RASTO**

recessed ceiling light for grid ceilings, LED, 4000K, white, L/W 59.6/59.6 cm, 4000lm, 36W

With our RASTO LED recessed fitting we offer you a modern and space-saving solution for an efficient type of basic lighting. It comes with a neutral white colour of light. Designed for grid ceilings with a 60x60 cm dimension, the RASTO LED is supplied ready for installation. With a total output of 2 x 18 W and a luminous flux of approx. 4,000 lumen, you achieve a pleasant, uniform and glare-free lighting sensation. Thanks to the pre-installed LED driver, the RASTO LED is ready for direct connection to the 230V mains supply. This luminaire includes built-in LED lamps.