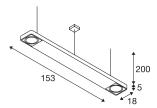

## **AIXLIGHT R2 OFFICE**

pendant, two-bulb, QPAR111, LED, 4000K, rectangular, black, L/W/H 153/18/5 cm, 1x33.5W, 2x75W max.

To match the design language of the AIXLIGHT R Series, with the AIXLIGHT R2 OFFICE, available in housing colours of either black, white or silver-grey, we are offering a high-voltage pendant light that holds two ES111-type bulbs, with an additional satin-finish illuminated panel to be fitted with an energy-saving 33.5W premium LED module. The bulb holders pivot on gimbals, which guarantees the individual alignment of the light cone. Thanks to the integrated electronic ballast, the AIXLIGHT R2 OFFICE is ready for direct connection to the 230V mains voltage. The ES111 lamp and the LED module can be switched separately.