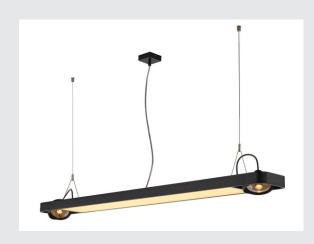

## **AIXLIGHT R2 OFFICE**

pendant, two-bulb, QPAR111, LED, 4000K, rectangular, black, L/W/H 153/18/5 cm, 1x33.5W, 2x75W max.

To match the design language of the AIXLIGHT R Series, with the AIXLIGHT R2 OFFICE, available in housing colours of either black, white or silver-grey, we are offering a high-voltage pendant light that holds two ES111-type bulbs, with an additional satin-finish illuminated panel to be fitted with an energy-saving 33.5W premium LED module. The bulb holders pivot on gimbals, which guarantees the individual alignment of the light cone. Thanks to the integrated electronic ballast, the AIXLIGHT R2 OFFICE is ready for direct connection to the 230V mains voltage. The ES111 lamp and the LED module can be switched separately.