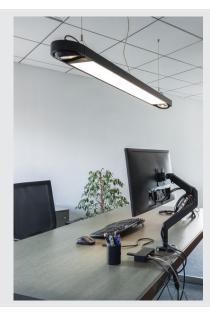

## **AIXLIGHT R2 OFFICE**

pendant, two-bulb, QPAR111, LED, 4000K, rectangular, black, L/W/H 153/18/5 cm, 1x33.5W, 2x75W max.

To match the design language of the AIXLIGHT R Series, with the AIXLIGHT R2 OFFICE, available in housing colours of either black, white or silver-grey, we are offering a high-voltage pendant light that holds two ES111-type bulbs, with an additional satin-finish illuminated panel to be fitted with an energy-saving 33.5W premium LED module. The bulb holders pivot on gimbals, which guarantees the individual alignment of the light cone. Thanks to the integrated electronic ballast, the AIXLIGHT R2 OFFICE is ready for direct connection to the 230V mains voltage. The ES111 lamp and the LED module can be switched separately.