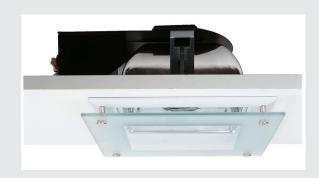

## QUOR 52/G electronic ballast

recessed fitting, white, partially frosted glass, electronic ballast TC-DEL, max. 52W

The QUOR 52/G EVG recessed ceiling light for commercial applications and those with high demands on clear light properties. Available in white and silver-grey colour version it is prepared for two 26W TC-DE energy-saving lamps with G24q-3 sockets. A frame-mounted, partially frosted glass shade gives the lamp its unique character and ensures glare-free lighting properties. Thanks to the built-in electronic ballast, the QUOR 52/G EVG recessed fitting is supplied ready for direct connection to 230V mains supply.

## **TECHNICAL DATA**

| Item no.                | 160020            |
|-------------------------|-------------------|
| Socket                  | G24q-3            |
| Lamp                    | TC-DEL            |
| Number of sockets       | 2                 |
| Lamps included          | No                |
| IP Code                 | IP 20             |
| Assembly                | Recessed          |
| Assembly details        | Ceiling           |
| Primary nominal voltage | 220-240V ~50/60Hz |
| Safety class            | I                 |
| Wattage                 | 26 W              |
| Color                   | white             |
| Light distribution      | symmetric         |
| Light outlet            | direct            |
| Net weight              | 2.032 kg          |
| Gross weight            | 2.303 kg          |
| Shape of cut-out        | square            |
| Installation width      | 21 cm             |
|                         |                   |