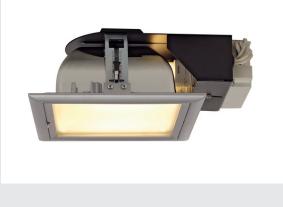

## QUOR 52 EVG

## recessed fitting, silver-grey, partially frosted glass, TC-DEL, max. 52W

The QUOR 52 EVG recessed ceiling light for commercial applications and those with high demands on clear light properties. Available in white and silver-grey colour version it is prepared for two 26W TC-DE energy-saving lamps with G24q-3 sockets. Thanks to the built-in electronic ballast, the QUOR 52 EVG recessed fitting is supplied ready for direct connection to 230V mains supply.

## **TECHNICAL DATA**

| Item no.                | 160029            |
|-------------------------|-------------------|
| Socket                  | G24q-3            |
| Lamp                    | TC-DEL            |
| Number of sockets       | 2                 |
| Lamps included          | No                |
| IP Code                 | IP 20             |
| Assembly                | Recessed          |
| Assembly details        | Ceiling           |
| Primary nominal voltage | 220-240V ~50/60Hz |
| Safety class            | 1                 |
| Wattage                 | 52 W              |
| Color                   | grey              |
| Light distribution      | symmetric         |
| Light outlet            | direct            |
| Net weight              | 1.626 kg          |
| Gross weight            | 1.828 kg          |
| Shape of cut-out        | square            |
| Installation width      | 21 cm             |
|                         | •                 |