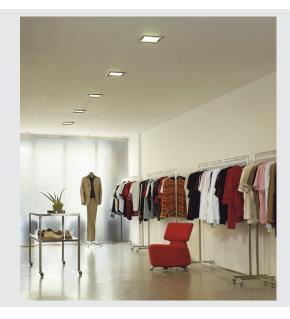

## QUOR 52 EVG

## recessed fitting, silver-grey, partially frosted glass, TC-DEL, max. 52W

The QUOR 52 EVG recessed ceiling light for commercial applications and those with high demands on clear light properties. Available in white and silver-grey colour version it is prepared for two 26W TC-DE energy-saving lamps with G24q-3 sockets. Thanks to the built-in electronic ballast, the QUOR 52 EVG recessed fitting is supplied ready for direct connection to 230V mains supply.