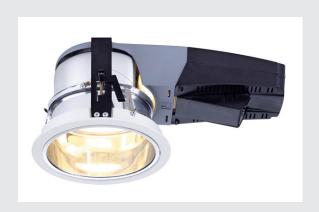

## **ESSENS**

recessed fitting, TC-D, IP44, deep, white, max. 52W

The grid recessed fitting ESSENS is available in white colour version. Designed for two TC-DE energy-saving lamps with 18W output, the fitting is supplied ready for direct connection to 230V mains supply via the built-in low-loss ballast. Thanks to the protection class IP44, this luminaire is also suitable for installation in damp rooms.