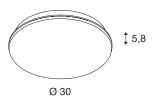

## **TECHNICAL DATA**

| Item no.                  | 163021            |
|---------------------------|-------------------|
| IP Code                   | IP 44             |
| Assembly                  | Surface           |
| Assembly details          | Ceiling, Wall     |
| Number of through-wires   | 10                |
| Primary nominal voltage   | 220-240V ~50/60Hz |
| Secondary power / voltage | 350 mA            |
| Safety class              | Ш                 |
| Wattage                   | 27 W              |
| Lumen                     | 2300 lm           |
| Colour temperature        | 3000 Kelvin       |
| Beam angle                | 120 °             |
| Color                     | white             |
| CRI                       | 80                |
| LXXBXX data               | L70B50            |
| Service life              | 30000 h           |
| Light outlet              | direct            |
| Height                    | 5.8 cm            |
| Diameter                  | 30 cm             |
| Net weight                | 1.218 kg          |
| Gross weight              | 1.385 kg          |
|                           |                   |