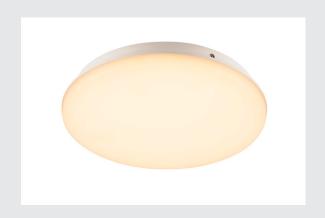

## **SIMA**

wall and ceiling light, LED, 3000K, round, with RF sensor

With its timeless, understated design, the SIMA LED wall and ceiling light with an integrated motion sensor is a popular solution for the most varied applications. The luminaire has an acrylic glass cover and also comes in a square variant. In addition, the water-proof luminaire is fitted with a spacer for cable surface mounting. The 120° wide beam characteristic of the powerful LED module gives homogeneous illumination. The in-built LED driver allows direct connection to a 230V mains supply.