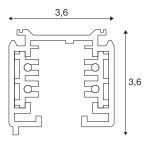

## **TECHNICAL DATA**

| Item no.         | 175011              |
|------------------|---------------------|
| IP Code          | IP 20               |
| Assembly         | Surface             |
| Assembly details | Ceiling, Wall       |
| Nominal voltage  | 220-240V ~50/60Hz V |
| Safety class     | I                   |
| Color            | white               |
| Length           | 99.5 cm             |
| Width            | 3.6 cm              |
| Height           | 3.6 cm              |
| Net weight       | 0.915 kg            |
| Gross weight     | 1.153 kg            |
|                  |                     |