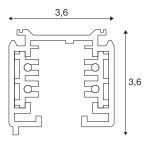

## **TECHNICAL DATA**

| Item no.         | 175021              |
|------------------|---------------------|
| IP Code          | IP 20               |
| Assembly         | Surface             |
| Assembly details | Ceiling, Wall       |
| Nominal voltage  | 220-240V ~50/60Hz V |
| Safety class     | I                   |
| Color            | white               |
| Length           | 199.5 cm            |
| Width            | 3.6 cm              |
| Height           | 3.6 cm              |
| Net weight       | 1.775 kg            |
| Gross weight     | 2.212 kg            |
|                  |                     |