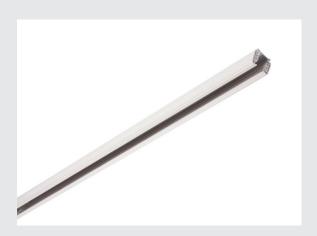

## S-TRACK 3-phase surface-mounted track

## 240V track, white, 2 m

Aluminium bearing track of the 240V 3-circuit surface-mounted track system. Installation can take place through the existing holes in the profile directly onto the wall or the ceiling. The surface-mounted version of this system is available in several colours and lengths. Alternatively, there is a recessed version available too. Please note that the white colour will be changing from RAL 9010 to RAL 9016 (traffic white) on 1st October 2018. More information can be found under Product Information in the "Service" / Downloads area.