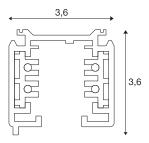

## **TECHNICAL DATA**

| Item no.         | 175031              |
|------------------|---------------------|
| IP Code          | IP 20               |
| Assembly         | Surface             |
| Assembly details | Ceiling, Wall       |
| Nominal voltage  | 220-240V ~50/60Hz V |
| Safety class     | I                   |
| Color            | white               |
| Length           | 299.5 cm            |
| Width            | 3.6 cm              |
| Height           | 3.6 cm              |
| Net weight       | 2.616 kg            |
| Gross weight     | 3.281 kg            |
|                  |                     |