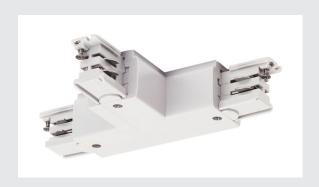

## **T-CONNECTOR**

for S-TRACK 240V 3-phase surface-mounted track, earth electrode right, white

T-connector with feed-in capability for the 240V 3-circuit surface-mounted track system. Available in various colour versions, you can also choose the ground conductor's position left or right depending on your individual installation. More detailed information can be provided on request. Please note that the white colour will be changing from RAL 9010 to RAL 9016 (traffic white) on 1st October 2018. More information can be found under Product Information in the "Service" / Downloads area.