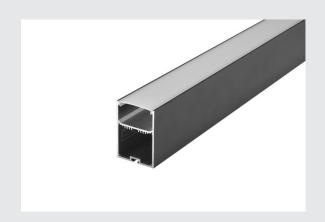

## **GLENOS**

professional profile 4970, with cover, matt black, 2 m

Generously constructed aluminium wall and ceiling mounted profile GLENOS for parallel insertion of two LED strips in the upper level and a power supply in the lower level. By the supplied frosted acrylic glass cover, the light output appears very soft. A suspension kit is available in several colours and lengths and allows suspending the profile up to 2.5 m.