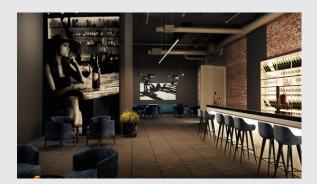

## **GLENOS**

professional profile 4970, with cover, matt black, 2 m

Generously constructed aluminium wall and ceiling mounted profile GLENOS for parallel insertion of two LED strips in the upper level and a power supply in the lower level. By the supplied frosted acrylic glass cover, the light output appears very soft. A suspension kit is available in several colours and lengths and allows suspending the profile up to 2.5 m.