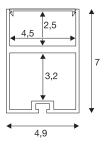

## **TECHNICAL DATA**

| 213470                               | Item no.                       |
|--------------------------------------|--------------------------------|
| IP 20                                | IP Code                        |
| Surface                              | Assembly                       |
| black                                | Color                          |
| direct                               | Light outlet                   |
| indirect                             | Light outlet 2                 |
| 200 cm                               | Length                         |
| 4.9 cm                               | Width                          |
| 7 cm                                 | Height                         |
| 2.975 kg                             | Net weight                     |
| 4.532 kg                             | Gross weight                   |
| 200 cm<br>4.9 cm<br>7 cm<br>2.975 kg | Length Width Height Net weight |