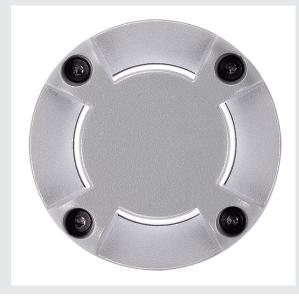

## cover, round, 4 Slots, silver-grey

The LED PLOT module is used for effect and orientation lighting in outdoor areas. Together with this LED PLOT ROUND cover made of aluminium, extraordinary lighting effects can be created. Also in grey, the decorative component can convince with its high quality. With its IP 20 protection class, it is protected in the best possible way.