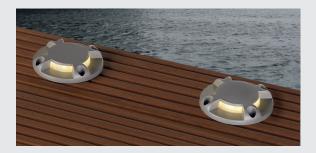

## cover, round, 4 Slots, silver-grey

The LED PLOT module is used for effect and orientation lighting in outdoor areas. Together with this LED PLOT ROUND cover made of aluminium, extraordinary lighting effects can be created. Also in grey, the decorative component can convince with its high quality. With its IP 20 protection class, it is protected in the best possible way.