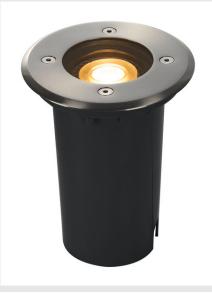

## SOLASTO 120

## outdoor inground fitting, LED GU10 51 mm, IP67, round, stainless steel, max. 6W

The walkable 240V inground fitting SOLASTO 120 has a round stainless steel shade and a GU10 plastic socket and thus, it is especially and only suitable for LED lamps. With its IP67 protection class, the luminaire is suitable for outdoor use. The electrical connection is made directly to the 230V mains supply. A mounting pot is included in the delivery for simple assembly.

## **TECHNICAL DATA**

| Item no.                | 227680            |
|-------------------------|-------------------|
| Socket                  | GU10              |
| Lamp                    | LED GU10 51mm     |
| Number of sockets       | 1                 |
| Lamps included          | No                |
| IP Code                 | IP 67             |
| Impact resistance class | IK 08             |
| Impact resistance       | 5 Joule           |
| Assembly                | Recessed          |
| Assembly details        | Ground            |
| Mechanical loading      | 0.6 t             |
| Primary nominal voltage | 220-240V ~50/60Hz |
| Safety class            | 11                |
| Wattage                 | 6 W               |
| Color                   | stainless steel   |
| Light outlet            | indirect          |
| Depth                   | 13.6 cm           |
| Diameter                | 12 cm             |
| Net weight              | 0.647 kg          |
| Gross weight            | 0.721 kg          |
| Shape of cut-out        | round             |
| Installation depth      | 15.2 cm           |
|                         |                   |