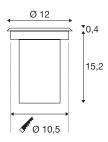

## **TECHNICAL DATA**

| Item no.                | 227680            |
|-------------------------|-------------------|
| Socket                  | GU10              |
| Lamp                    | LED GU10 51mm     |
| Number of sockets       | 1                 |
| Lamps included          | No                |
| IP Code                 | IP 67             |
| Impact resistance class | IK 08             |
| Impact resistance       | 5 Joule           |
| Assembly                | Recessed          |
| Assembly details        | Ground            |
| Mechanical loading      | 0.6 t             |
| Primary nominal voltage | 220-240V ~50/60Hz |
| Safety class            | 11                |
| Wattage                 | 6 W               |
| Color                   | stainless steel   |
| Light outlet            | indirect          |
| Depth                   | 13.6 cm           |
| Diameter                | 12 cm             |
| Net weight              | 0.647 kg          |
| Gross weight            | 0.721 kg          |
| Shape of cut-out        | round             |
| Installation depth      | 15.2 cm           |
|                         |                   |

| Installation diameter | 10.5 cm |
|-----------------------|---------|
| BIG WHITE Page        | 857     |