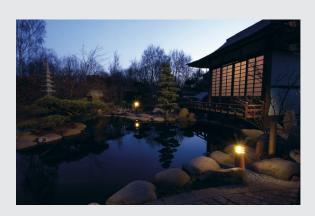

## **RUSTY 40**

outdoor floor stand, TC-DSE, IP55, round, rusted steel,  $\varnothing$ /H 19/40 cm, max. 11W

The direct radiating floor stands of the RUSTY series convince by their exceptional rust look. This is achieved by a special chemical treatment of the FeCSi steel used, which produces a controlled rust layer on the surface, which protects the actual material from further corrosion. This makes the luminaires unique pieces and an absolutely special feature wherever they are installed. With protection class IP55, they are suitable for outdoor use. As an option an earth spike as well as a connection box for safe electrical connection are available within the bollard. The electrical connection of the versions available is made to the 230V mains supply.