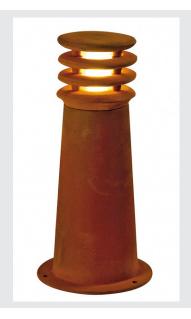

## **RUSTY 40**

outdoor floor stand, TC-DSE, IP55, round, rusted steel,  $\varnothing$ /H 19/40 cm, max. 11W

The direct radiating floor stands of the RUSTY series convince by their exceptional rust look. This is achieved by a special chemical treatment of the FeCSi steel used, which produces a controlled rust layer on the surface, which protects the actual material from further corrosion. This makes the luminaires unique pieces and an absolutely special feature wherever they are installed. With protection class IP55, they are suitable for outdoor use. As an option an earth spike as well as a connection box for safe electrical connection are available within the bollard. The electrical connection of the versions available is made to the 230V mains supply.

## **TECHNICAL DATA**

| Item no.                | 229020            |
|-------------------------|-------------------|
| Socket                  | E27               |
| Number of sockets       | 1                 |
| IP Code                 | IP 55             |
| Assembly                | Surface           |
| Assembly details        | Ground            |
| Primary nominal voltage | 220-240V ~50/60Hz |
| Safety class            | II                |
| Wattage                 | 11 W              |
| Color                   | rust              |
| Light distribution      | asymmetric        |
| Light outlet            | direct - indirect |
| Height                  | 40 cm             |
| Diameter                | 19 cm             |
| Net weight              | 8.098 kg          |
| Gross weight            | 8.8 kg            |
| BIG WHITE Page          | 646               |
|                         |                   |