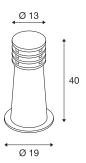

## **TECHNICAL DATA**

| Item no.                | 229020            |
|-------------------------|-------------------|
| Socket                  | E27               |
| Number of sockets       | 1                 |
| IP Code                 | IP 55             |
| Assembly                | Surface           |
| Assembly details        | Ground            |
| Primary nominal voltage | 220-240V ~50/60Hz |
| Safety class            | II                |
| Wattage                 | 11 W              |
| Color                   | rust              |
| Light distribution      | asymmetric        |
| Light outlet            | direct - indirect |
| Height                  | 40 cm             |
| Diameter                | 19 cm             |
| Net weight              | 8.098 kg          |
| Gross weight            | 8.8 kg            |
| BIG WHITE Page          | 646               |
|                         |                   |