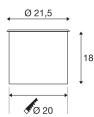

## **TECHNICAL DATA**

| Item no.                              | 229230                  |
|---------------------------------------|-------------------------|
| Socket                                | GU10                    |
| Lamp                                  | QPAR111                 |
| Number of sockets                     | 1                       |
| Lamps included                        | No                      |
| Rotating or tilting                   | rotary Bar and tiltable |
| IP Code                               | IP 67                   |
| Impact resistance class               | IK 08                   |
| Impact resistance                     | 5 Joule                 |
| Assembly                              | Recessed                |
| Assembly details                      | Ground                  |
| Mechanical loading                    | 2 t                     |
| Primary nominal voltage               | 220-240V ~50/60Hz       |
| Safety class                          | 1                       |
| Wattage                               | 75 W                    |
| Temperature at glass (light emission) | 124 °C                  |
| Color                                 | stainless steel         |
| Light outlet                          | direct                  |
| Depth                                 | 16 cm                   |
| Diameter                              | 21.5 cm                 |
| Net weight                            | 2.943 kg                |
| Gross weight                          | 3.562 kg                |
|                                       |                         |

| Shape of cut-out      | round |
|-----------------------|-------|
| Installation depth    | 18 cm |
| Installation diameter | 20 cm |
| BIG WHITE Page        | 846   |