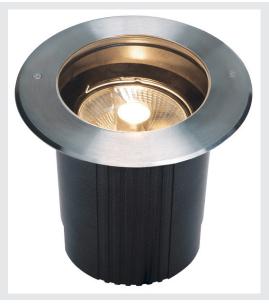

## outdoor inground fitting, QPAR111, IP67, round, stainless steel 316, max. 75W

The high-voltage DASAR ES111 inground light is accessible and impresses with its stainless steel screen and glass cover in a partial satin finish. Thanks to the rotatable and pivoting GU10 fitting, you can direct the light cone individually. And thanks to its IP 67 protection class, it is optimally suited for outdoor areas. The housing is made of high quality 316 stainless steel and glass. When will you test out the benefits of SLV's impressive outdoor lights?

## **TECHNICAL DATA**

| Item no.                              | 229230                  |
|---------------------------------------|-------------------------|
| Socket                                | GU10                    |
| Lamp                                  | QPAR111                 |
| Number of sockets                     | 1                       |
| Lamps included                        | No                      |
| Rotating or tilting                   | rotary Bar and tiltable |
| IP Code                               | IP 67                   |
| Impact resistance class               | IK 08                   |
| Impact resistance                     | 5 Joule                 |
| Assembly                              | Recessed                |
| Assembly details                      | Ground                  |
| Mechanical loading                    | 2 t                     |
| Primary nominal voltage               | 220-240V ~50/60Hz       |
| Safety class                          | 1                       |
| Wattage                               | 75 W                    |
| Temperature at glass (light emission) | 124 °C                  |
| Color                                 | stainless steel         |
| Light outlet                          | direct                  |
| Depth                                 | 16 cm                   |
| Diameter                              | 21.5 cm                 |
| Net weight                            | 2.943 kg                |
| Gross weight                          | 3.562 kg                |
|                                       |                         |