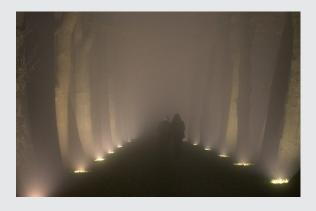

## outdoor inground fitting, QPAR111, IP67, round, stainless steel 316, max. 75W

The high-voltage DASAR ES111 inground light is accessible and impresses with its stainless steel screen and glass cover in a partial satin finish. Thanks to the rotatable and pivoting GU10 fitting, you can direct the light cone individually. And thanks to its IP 67 protection class, it is optimally suited for outdoor areas. The housing is made of high quality 316 stainless steel and glass. When will you test out the benefits of SLV's impressive outdoor lights?