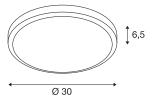

## **TECHNICAL DATA**

| Item no.                          | 229975            |
|-----------------------------------|-------------------|
| Number of different light outlets | 1                 |
| IP Code                           | IP 44             |
| Impact resistance                 | 0.2 Joule         |
| Assembly                          | Surface           |
| Assembly details                  | Ceiling,Wall      |
| Primary nominal voltage           | 220-240V ~50/60Hz |
| Secondary power / voltage         | 500 mA            |
| Safety class                      | I                 |
| Wattage                           | 22 W              |
| Ambient temperature               | 45 °C             |
| Rated standby power               | 0.5 W             |
| Stroboscopic effect (SVM)         | 0.2               |
| Lumen                             | 1430 lm           |
| Colour temperature                | 3000 Kelvin       |
| Beam angle                        | 120 °             |
| Color                             | anthracite        |
| CRI                               | 80                |
| LXXBXX data                       | L70B50            |
| Service life                      | 30000 h           |
| Height                            | 6.5 cm            |
| Diameter                          | 30 cm             |
|                                   |                   |