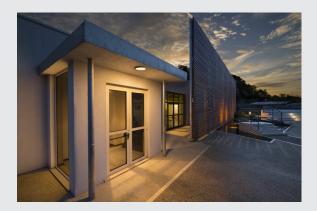

## **AINOS**

ceiling light, LED, 3000K, round, anthracite, with sensor

SLV AINOS robust, water-proof surface mounted solution, comes with or without a sensor. Round wall and ceiling light made of aluminium. Thanks to its IP44 protection class it is suitable for outdoor use. The light contains an invisibly mounted motion sensor with microwave technology. The lighting duration, the intensity and the detection area can be specifically set by the user during the installation. The opal light area has an 18W LED underneath it and is surrounded by the lacquered housing. The luminaire comes in several colour versions and is connected directly to the 230V mains supply thanks to its built-in LED driver.