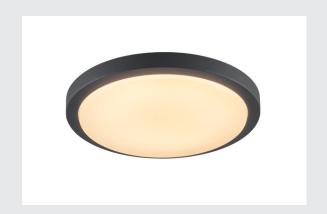

## **AINOS**

ceiling light, LED, 3000K, round, anthracite, with sensor

SLV AINOS robust, water-proof surface mounted solution, comes with or without a sensor. Round wall and ceiling light made of aluminium. Thanks to its IP44 protection class it is suitable for outdoor use. The light contains an invisibly mounted motion sensor with microwave technology. The lighting duration, the intensity and the detection area can be specifically set by the user during the installation. The opal light area has an 18W LED underneath it and is surrounded by the lacquered housing. The luminaire comes in several colour versions and is connected directly to the 230V mains supply thanks to its built-in LED driver.

## **TECHNICAL DATA**

| Item no.                          | 229975            |
|-----------------------------------|-------------------|
| Number of different light outlets | 1                 |
| IP Code                           | IP 44             |
| Impact resistance                 | 0.2 Joule         |
| Assembly                          | Surface           |
| Assembly details                  | Ceiling,Wall      |
| Primary nominal voltage           | 220-240V ~50/60Hz |
| Secondary power / voltage         | 500 mA            |
| Safety class                      | I                 |
| Wattage                           | 22 W              |
| Ambient temperature               | 45 °C             |
| Rated standby power               | 0.5 W             |
| Stroboscopic effect (SVM)         | 0.2               |
| Lumen                             | 1430 lm           |
| Colour temperature                | 3000 Kelvin       |
| Beam angle                        | 120 °             |
| Color                             | anthracite        |
| CRI                               | 80                |
| LXXBXX data                       | L70B50            |
| Service life                      | 30000 h           |
| Height                            | 6.5 cm            |
| Diameter                          | 30 cm             |
|                                   |                   |