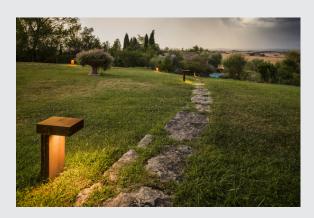

## **RUSTY PATHLIGHT**

outdoor floor stand, energy-saving lamp, GX53, IP44, rusted steel, max. 9W

The directly radiating floor stands of the RUSTY PATH-LIGHT series convince by their exceptional rust look. This is achieved by a special chemical treatment of the FeCSi steel used, which produces a controlled rust layer on the surface, which protects the actual material from further corrosion. This makes the luminaires unique pieces and an absolutely special feature wherever they are installed. It is suitable for use outdoors thanks to its IP44 protection class. As an option an earth spike as well as a connection box for safe electrical connection to the rectangular luminaire upright, are available. The connection of the two versions available is made to the 230V mains supply.