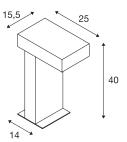

## **TECHNICAL DATA**

| Item no.                | 230090            |
|-------------------------|-------------------|
| Socket                  | GX53              |
| Lamp                    | TCR-TSE           |
| Number of sockets       |                   |
| Number of sockets       | 1                 |
| Lamps included          | No                |
| IP Code                 | IP 44             |
| Assembly                | Surface           |
| Assembly details        | Ground            |
| Primary nominal voltage | 220-240V ~50/60Hz |
| Safety class            | I                 |
| Wattage                 | 9 W               |
| Color                   | rust              |
| Light outlet            | direct            |
| Length                  | 15.5 cm           |
| Width                   | 25 cm             |
| Height                  | 40 cm             |
| Net weight              | 11.04 kg          |
| Gross weight            | 11.654 kg         |
| BIG WHITE Page          | 642               |
|                         |                   |