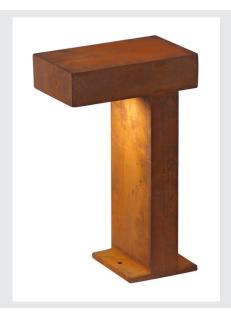

## **RUSTY PATHLIGHT**

outdoor floor stand, energy-saving lamp, GX53, IP44, rusted steel, max. 9W

The directly radiating floor stands of the RUSTY PATH-LIGHT series convince by their exceptional rust look. This is achieved by a special chemical treatment of the FeCSi steel used, which produces a controlled rust layer on the surface, which protects the actual material from further corrosion. This makes the luminaires unique pieces and an absolutely special feature wherever they are installed. It is suitable for use outdoors thanks to its IP44 protection class. As an option an earth spike as well as a connection box for safe electrical connection to the rectangular luminaire upright, are available. The connection of the two versions available is made to the 230V mains supply.