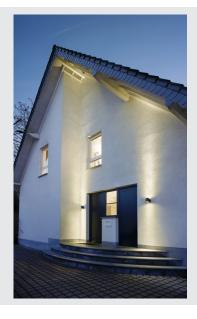

## **SITRA**

outdoor wall light, double-headed, TCR-TSE, IP44, up/down, anthracite, max. 18W

The double-headed SITRA wall light is made from aluminium and structured glass, which covers the lamp. Thanks to the position of the two sockets which are fitted, the mounted luminaire produces two equal but opposite cones of light (UP/DOWN). It is suitable for use outdoors thanks to its IP44 protection class. The electrical connection of the luminaire, which comes in two colours, is made directly to the 230V mains supply. The SITRA series also contains single-headed wall lights and can therefore be used universally.