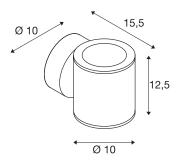

## **TECHNICAL DATA**

| Item no.                          | 230365            |
|-----------------------------------|-------------------|
| Socket                            | OVE               |
| Socket                            | GX53              |
| Number of sockets                 | 2                 |
| Number of different light outlets | 1                 |
| IP Code                           | IP 44             |
| Assembly                          | Surface           |
| Assembly details                  | Wall              |
| Primary nominal voltage           | 220-240V ~50/60Hz |
| Safety class                      | I                 |
| Wattage                           | 9 W               |
| Color                             | anthracite        |
| Light outlet                      | direct - indirect |
| Width                             | 10 cm             |
| Height                            | 12.5 cm           |
| Depth                             | 15.5 cm           |
| Net weight                        | 1.082 kg          |
| Gross weight                      | 1.204 kg          |
| BIG WHITE Page                    | 765               |
|                                   | •                 |