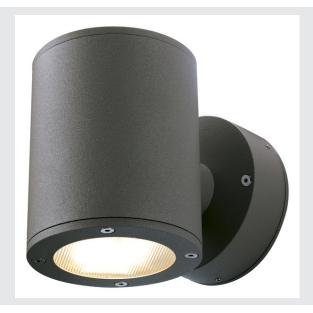

## **SITRA**

outdoor wall light, double-headed, TCR-TSE, IP44, up/down, anthracite, max. 18W

The double-headed SITRA wall light is made from aluminium and structured glass, which covers the lamp. Thanks to the position of the two sockets which are fitted, the mounted luminaire produces two equal but opposite cones of light (UP/DOWN). It is suitable for use outdoors thanks to its IP44 protection class. The electrical connection of the luminaire, which comes in two colours, is made directly to the 230V mains supply. The SITRA series also contains single-headed wall lights and can therefore be used universally.

## **TECHNICAL DATA**

| Item no.                          | 230365            |
|-----------------------------------|-------------------|
| Socket                            | OVE               |
| Socket                            | GX53              |
| Number of sockets                 | 2                 |
| Number of different light outlets | 1                 |
| IP Code                           | IP 44             |
| Assembly                          | Surface           |
| Assembly details                  | Wall              |
| Primary nominal voltage           | 220-240V ~50/60Hz |
| Safety class                      | I                 |
| Wattage                           | 9 W               |
| Color                             | anthracite        |
| Light outlet                      | direct - indirect |
| Width                             | 10 cm             |
| Height                            | 12.5 cm           |
| Depth                             | 15.5 cm           |
| Net weight                        | 1.082 kg          |
| Gross weight                      | 1.204 kg          |
| BIG WHITE Page                    | 765               |
|                                   | •                 |