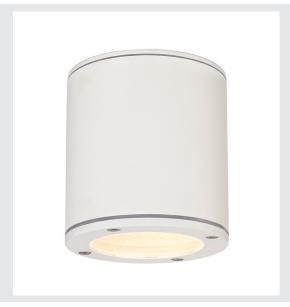

## **SITRA**

outdoor ceiling light, TCR-TSE, IP44, round, white, max. 9W

The SITRA ceiling light is made from aluminium and glass, which covers the lamp. It is suitable for use outdoors thanks to its IP44 protection class. With its built-in GX53 socket, the luminaire is suitable for both LED and energy-saving lamps. The electrical connection of the luminaire, which comes in three colours, is directly to the 230V mains supply.