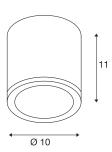

## **TECHNICAL DATA**

| Item no.                | 231541            |
|-------------------------|-------------------|
| Socket                  | GX53              |
| Lamp                    | TCR-TSE           |
| Number of sockets       | 1                 |
| Lamps included          | No                |
| IP Code                 | IP 44             |
| Assembly                | Surface           |
| Assembly details        | Ceiling           |
| Primary nominal voltage | 220-240V ~50/60Hz |
| Safety class            | 1                 |
| Wattage                 | 9 W               |
| Color                   | white             |
| Light outlet            | direct            |
| Height                  | 11 cm             |
| Diameter                | 10 cm             |
| Net weight              | 0.713 kg          |
| Gross weight            | 0.777 kg          |
| BIG WHITE Page          | 801               |
|                         | •                 |