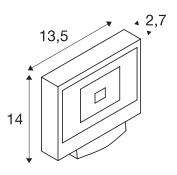

## **TECHNICAL DATA**

| Item no.            | 232874   |
|---------------------|----------|
| Rotating or tilting | tiltable |
| Net weight          | 0.812 kg |
| Gross weight        | 0.896 kg |