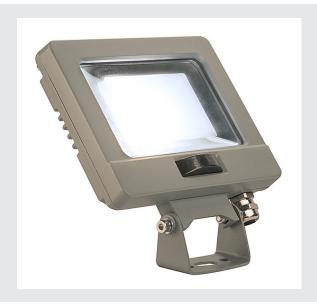

## **SPOODI SENSOR**

LED Outdoor surface-mounted wall light, 11W, silver-grey, 4000K

SPOODI SENSOR powerful LED spotlight, for illuminating areas and spaces. By means of the swivelling mounting bracket and its IP65 protection class, the spotlight is suitable for mounting on exterior walls. The spotlight is connected directly to the 230V mains voltage supply. The spotlight, which is available with two different housings and light colours and also wattages, has a built-in infrared motion sensor. This is easy to adjust using the remote control.