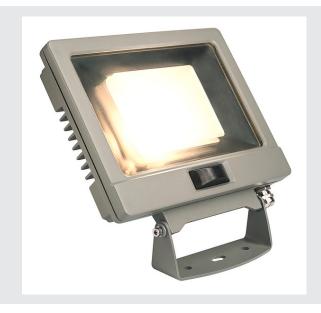

## **SPOODI SENSOR**

LED Outdoor surface-mounted wall light, 30W, silver-grey, 3000K

SPOODI SENSOR powerful LED spotlight, for illuminating areas and spaces. By means of the swivelling mounting bracket and its IP65 protection class, the spotlight is suitable for mounting on exterior walls. The spotlight is connected directly to the 230V mains voltage supply. The spotlight, which is available with two different housings and light colours and also wattages, has a built-in infrared motion sensor. This is easy to adjust using the remote control.