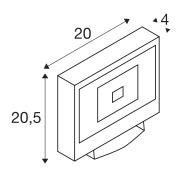

| Light distribution | axis symmetric |
|--------------------|----------------|
| Light outlet       | direct         |
| Length             | 20 cm          |
| Width              | 4 cm           |
| Height             | 20.5 cm        |
| Net weight         | 1.495 kg       |
| Gross weight       | 1.628 kg       |