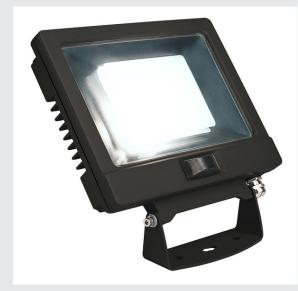

## LED Outdoor surface-mounted wall light, 30W, black, 4000K

SPOODI SENSOR powerful LED spotlight, for illuminating areas and spaces. By means of the swivelling mounting bracket and its IP65 protection class, the spotlight is suitable for mounting on exterior walls. The spotlight is connected directly to the 230V mains voltage supply. The spotlight, which is available with two different housings and light colours and also wattages, has a built-in infrared motion sensor. This is easy to adjust using the remote control.

## **TECHNICAL DATA**

| Item no.                          | 232890            |
|-----------------------------------|-------------------|
| Number of different light outlets | 1                 |
| Rotating or tilting               | tiltable          |
| IP Code                           | IP 65             |
| Impact resistance class           | IK 04             |
| Impact resistance                 | 0.5 Joule         |
| Assembly                          | Surface           |
| Assembly details                  | Wall              |
| Primary nominal voltage           | 220-240V ~50/60Hz |
| Safety class                      | 1                 |
| Wattage                           | 30 W              |
| Minimum ambient temperature       | -10 °C            |
| Maximum ambient temperature       | 40 °C             |
| Level of inrush current           | 70.6 A            |
| Duration of inrush current        | 170 µs            |
| Lumen                             | 2500 lm           |
| Colour temperature                | 4000 Kelvin       |
| Beam angle                        | 100 °             |
| Color                             | black             |
| CRI                               | 80                |
| LXXBXX data                       | L70B50            |
| Service life                      | 30000 h           |
|                                   |                   |