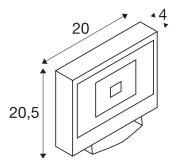

| Light distribution | axis symmetric |
|--------------------|----------------|
| Light outlet       | direct         |
| Length             | 20 cm          |
| Width              | 4 cm           |
| Height             | 20.5 cm        |
| Net weight         | 1.498 kg       |
| Gross weight       | 1.637 kg       |