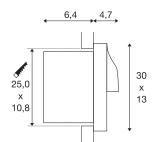

\_\_\_\_

| Height              | 13 cm    |
|---------------------|----------|
| Depth               | 11.1 cm  |
| Net weight          | 1.559 kg |
| Gross weight        | 1.84 kg  |
| Shape of cut-out    | square   |
| Installation length | 10.8 cm  |
| Installation width  | 25 cm    |
| Installation depth  | 8.8 cm   |
| BIG WHITE Page      | 822      |