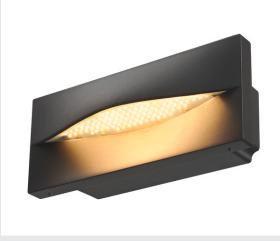

## outdoor recessed wall light, LED, 3000K, IP55, anthracite, 15,4W

The ADI recessed wall light is made of aluminium and is fitted with powerful premium LEDs. It has an indirect, glare-free light outlet which points downwards. The curved design was developed by the designer, David Morgen. Thanks to its IP55 protection class, the luminaire is suitable for outdoor use. The electrical connection to the luminaire can be made with 100-277V. For easy installation, we recommend the appropriate mounting pot as an accessory.

## **TECHNICAL DATA**

| Item no.                    | 233635            |
|-----------------------------|-------------------|
| IP Code                     | IP 55             |
| Impact resistance class     | IK 02             |
| Impact resistance           | 0.2 Joule         |
| Assembly                    | Recessed          |
| Assembly details            | Wall              |
| Primary nominal voltage     | 100-277V ~50/60Hz |
| Secondary power / voltage   | 500 mA            |
| Safety class                | 1                 |
| Wattage                     | 18 W              |
| Minimum ambient temperature | -20 °C            |
| Maximum ambient temperature | 40 °C             |
| Level of inrush current     | 17 A              |
| Duration of inrush current  | 35 µs             |
| Stroboscopic effect (SVM)   | 0.02              |
| Lumen                       | 940 lm            |
| Colour temperature          | 3000 Kelvin       |
| Color                       | anthracite        |
| CRI                         | 80                |
| LXXBXX data                 | L70B50            |
| Service life                | 25000 h           |
| Width                       | 30 cm             |
|                             |                   |