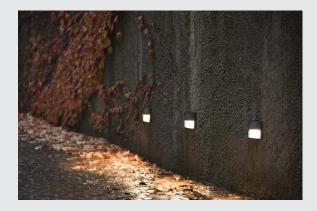

## outdoor recessed wall light, LED, 3000K, IP55, anthracite, 15,4W

The ADI recessed wall light is made of aluminium and is fitted with powerful premium LEDs. It has an indirect, glare-free light outlet which points downwards. The curved design was developed by the designer, David Morgen. Thanks to its IP55 protection class, the luminaire is suitable for outdoor use. The electrical connection to the luminaire can be made with 100-277V. For easy installation, we recommend the appropriate mounting pot as an accessory.