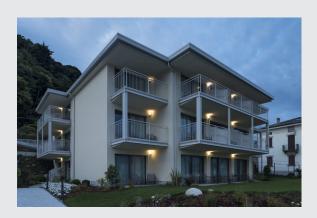

## **BIG THEO WALL**

outdoor wall light, Flood down, LED, 3000K, white, W/- H/D 13/14/13.5 cm

The BIG THEO WALL LED is made of aluminium and glass. Thanks to the position of the built-in sockets, the installed luminaire produces a wide radiating cone of light. It is suitable for use outdoors thanks to its IP44 protection class. Thanks to the built-in LED driver, the electrical connection of the luminaire, which comes in several colour versions, is made directly to the 230V mains supply. In addition, the BIG THEO series includes wall and ceiling lights and is therefore universally deployable. This luminaire includes built-in LED lamps.