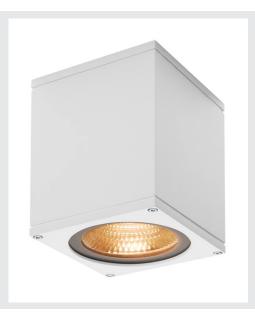

## **BIG THEO WALL**

outdoor wall light, Flood down, LED, 3000K, white, W/- H/D 13/14/13.5 cm

The BIG THEO WALL LED is made of aluminium and glass. Thanks to the position of the built-in sockets, the installed luminaire produces a wide radiating cone of light. It is suitable for use outdoors thanks to its IP44 protection class. Thanks to the built-in LED driver, the electrical connection of the luminaire, which comes in several colour versions, is made directly to the 230V mains supply. In addition, the BIG THEO series includes wall and ceiling lights and is therefore universally deployable. This luminaire includes built-in LED lamps.