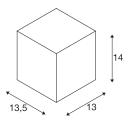

## **TECHNICAL DATA**

| Item no.                          | 234521                    |
|-----------------------------------|---------------------------|
| Number of different light outlets | 1                         |
| IP Code                           | IP 44                     |
| Impact resistance class           | IK 02                     |
| Impact resistance                 | 0,20000000000000001 Joule |
| Assembly                          | Surface                   |
| Assembly details                  | Wall                      |
| Primary nominal voltage           | 100-277V ~50/60Hz         |
| Secondary power / voltage         | 500 mA                    |
| Safety class                      | 1                         |
| Wattage                           | 21 W                      |
| Beam angle                        | 24 °                      |
| Color                             | white                     |
| CRI                               | 90                        |
| LXXBXX data                       | L70B50                    |
| Service life                      | 30000 h                   |
| Light distribution                | rotational symmetric      |
| Light outlet                      | direct                    |
| Width                             | 13 cm                     |
| Height                            | 14 cm                     |
| Depth                             | 13.5 cm                   |
| Net weight                        | 1.3 kg                    |
|                                   |                           |