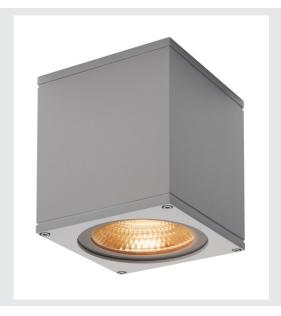

## **BIG THEO CEILING**

outdoor ceiling light, LED, 3000K, silver-grey

The BIG THEO CEILING LED ceilign light is made of aluminium and glass. Thanks to the position of the built-in sockets, the installed luminaire produces a wide radiating cone of light. It is suitable for use outdoors thanks to its IP44 protection class. Thanks to the built-in LED driver, the electrical connection of the luminaire, which comes in several colour versions, is made directly to the 230V mains supply. In addition, the BIG THEO series includes wall and ceiling lights and is therefore universally deployable. This luminaire includes built-in LED lamps.