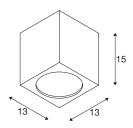

## **TECHNICAL DATA**

| Item no.                          | 234534               |
|-----------------------------------|----------------------|
| Number of different light outlets | 1                    |
| IP Code                           | IP 44                |
| Impact resistance class           | IK 02                |
| Impact resistance                 | 0.2 Joule            |
| Assembly                          | Surface              |
| Assembly details                  | Ceiling              |
| Primary nominal voltage           | 100-277V ~50/60Hz    |
| Secondary power / voltage         | 500 mA               |
| Safety class                      | 1                    |
| Wattage                           | 21 W                 |
| Lumen                             | 2000 lm              |
| Colour temperature                | 3000 Kelvin          |
| Beam angle                        | 24 °                 |
| Color                             | grey                 |
| CRI                               | 80                   |
| LXXBXX data                       | L70B50               |
| Service life                      | 30000 h              |
| Light distribution                | rotational symmetric |
| Light outlet                      | direct               |
| Length                            | 13 cm                |
| Width                             | 13 cm                |
|                                   |                      |

| Depth        | 15 cm    |
|--------------|----------|
| Net weight   | 1.363 kg |
| Gross weight | 1.473 kg |