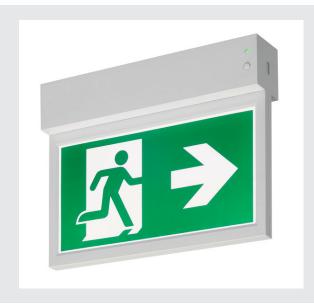

## P-LIGHT 27

wall and ceiling light, emergency exit light, LED, 6000-K, white, L/W/H 26.5/4.5/21 cm, 3,5W

The P-LIGHT 27 emergency lighting system is suitable for use as a wall and ceiling light. The safety lights are fitted with a built-in Ni-MH battery with an automatic self-test. The detection range is 24 m. The emergency operating time of the luminaires is three hours. The luminaires can be operated permanently switched on / stand-by operation. The luminaire is connected directly to the 230V mains supply. Other variants of the P-LIGHT series are available. The luminaire is supplied with three signs with different arrow directions (right / left / down). As an option, other signs are available.