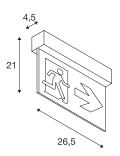

## P-LIGHT 27

wall and ceiling light, emergency exit light, LED, 6000-K, white, L/W/H 26.5/4.5/21 cm, 3,5W

The P-LIGHT 27 emergency lighting system is suitable for use as a wall and ceiling light. The safety lights are fitted with a built-in Ni-MH battery with an automatic self-test. The detection range is 24 m. The emergency operating time of the luminaires is three hours. The luminaires can be operated permanently switched on / stand-by operation. The luminaire is connected directly to the 230V mains supply. Other variants of the P-LIGHT series are available. The luminaire is supplied with three signs with different arrow directions (right / left / down). As an option, other signs are available.

## **TECHNICAL DATA**

| Item no.                          | 240000         |
|-----------------------------------|----------------|
| Number of different light outlets | 1              |
| IP Code                           | IP 20          |
| Assembly                          | Surface        |
| Assembly details                  | Ceiling,Wall   |
| Primary nominal voltage           | 220-240V ~50Hz |
| Safety class                      | II             |
| Wattage                           | 3.5 W          |
| Lumen                             | 32 lm          |
| Colour temperature                | 6000 Kelvin    |
| Color                             | white          |
| CRI                               | 80             |
| LXXBXX data                       | L70B50         |
| Service life                      | 25000 h        |
| Width                             | 26.5 cm        |
| Height                            | 21 cm          |
| Depth                             | 4.5 cm         |
| Net weight                        | 0.843 kg       |
| Gross weight                      | 1.06 kg        |