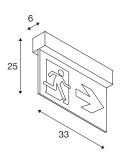

## P-LIGHT 33

wall and ceiling light, emergency exit light, LED, 6000-K, white, L/W/H 33/6/25 cm, 4W

The P-LIGHT 33 emergency lighting system is suitable for use as a wall and ceiling light. The safety lights are fitted with a built-in Ni-MH battery with an automatic self-test. The detection range is 24 m. The emergency operating time of the luminaires is three hours. The luminaires can be operated permanently switched on / stand-by operation. The luminaire is connected directly to the 230V mains supply. Other variants of the P-LIGHT series are available. The luminaire is supplied with three signs with different arrow directions (right / left / down). As an option, other signs are available.

## **TECHNICAL DATA**

| Item no.                          | 240002            |
|-----------------------------------|-------------------|
| Number of different light outlets | 1                 |
| IP Code                           | IP 20             |
| Assembly                          | Surface           |
| Assembly details                  | Ceiling,Wall      |
| Primary nominal voltage           | 220-240V ~50/60Hz |
| Safety class                      | II                |
| Wattage                           | 4 W               |
| Lumen                             | 32 lm             |
| Colour temperature                | 6000 Kelvin       |
| Color                             | white             |
| CRI                               | 70                |
| LXXBXX data                       | L70B50            |
| Service life                      | 25000 h           |
| Width                             | 33 cm             |
| Height                            | 25 cm             |
| Depth                             | 6 cm              |
| Net weight                        | 1.449 kg          |
| Gross weight                      | 1.857 kg          |
|                                   |                   |