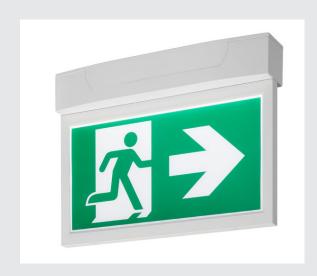

## P-LIGHT 33

wall and ceiling light, emergency exit light, LED, 6000-K, white, L/W/H 33/6/25 cm, 4W

The P-LIGHT 33 emergency lighting system is suitable for use as a wall and ceiling light. The safety lights are fitted with a built-in Ni-MH battery with an automatic self-test. The detection range is 24 m. The emergency operating time of the luminaires is three hours. The luminaires can be operated permanently switched on / stand-by operation. The luminaire is connected directly to the 230V mains supply. Other variants of the P-LIGHT series are available. The luminaire is supplied with three signs with different arrow directions (right / left / down). As an option, other signs are available.

## **TECHNICAL DATA**

| Item no.                          | 240002            |
|-----------------------------------|-------------------|
| Number of different light outlets | 1                 |
| IP Code                           | IP 20             |
| Assembly                          | Surface           |
| Assembly details                  | Ceiling,Wall      |
| Primary nominal voltage           | 220-240V ~50/60Hz |
| Safety class                      | II                |
| Wattage                           | 4 W               |
| Lumen                             | 32 lm             |
| Colour temperature                | 6000 Kelvin       |
| Color                             | white             |
| CRI                               | 70                |
| LXXBXX data                       | L70B50            |
| Service life                      | 25000 h           |
| Width                             | 33 cm             |
| Height                            | 25 cm             |
| Depth                             | 6 cm              |
| Net weight                        | 1.449 kg          |
| Gross weight                      | 1.857 kg          |
|                                   |                   |