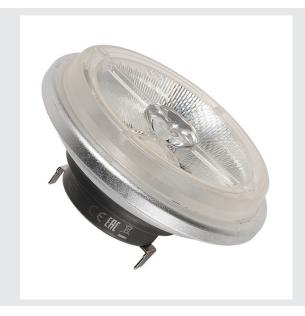

## PHILIPS MASTER LED AR111

CRI90, 15W, 24°, 3000K, dimmable

Dimmable LED low-voltage reflector lamp made by PHI-LIPS, ideal as a replacement for LV halogen lamps with a G53 socket. These dimmable LED lamps are especially well suited for general lighting applications. LED floodlights create a warm light beam, comparable with halogen lamps, and are ideal for use as room and accent lighting. LED lamps are compatible with most existing lights with a G53 socket and have been developed specially as replacements for halogen bulbs. LED lamps provide increased energy savings and much lower maintenance costs. The product has an energy efficiency index of A. The weighted consumption is 17kWh/1000h.

## **TECHNICAL DATA**

| Item no.                    | 560233       |
|-----------------------------|--------------|
| Socket                      | G53          |
| Lamp type                   | LED G53      |
| IP Code                     | IP 20        |
| Dimmable                    | Yes          |
| Lamp mercury content        | 0 mg         |
| Nominal voltage             | 12V AC V     |
| Weighted energy consumption | 15 kWh/1000h |
| Electrical power factor     | 0.7          |
| Wattage                     | 15 W         |
| Starting time               | 0.5 s        |
| Start time                  | 0.5 s        |
| Lumen                       | 875 lm       |
| Colour temperature          | 3000 Kelvin  |
| Beam angle                  | 24°          |
| Color                       | silver       |
| CRI                         | 95           |
| Lumen                       | 70 lm        |
| Binning                     | 4 SDCM       |
| Service life                | 40000 h      |
| Switching cycles            | 50000        |
| Width                       | 11.1 cm      |
|                             |              |