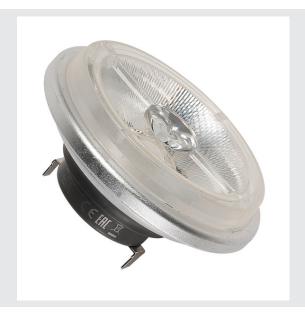

## PHILIPS MASTER LED AR111

CRI90, 15W, 40°, 3000K, dimmable

Dimmable LED low-voltage reflector lamp made by PHI-LIPS, ideal as a replacement for LV halogen lamps with a G53 socket. These dimmable LED lamps are especially well suited for general lighting applications. LED floodlights create a warm light beam, comparable with halogen lamps, and are ideal for use as room and accent lighting. LED lamps are compatible with most existing lights with a G53 socket and have been developed specially as replacements for halogen bulbs. LED lamps provide increased energy savings and much lower maintenance costs. The product has an energy efficiency index of A. The weighted consumption is 17kWh/1000h.