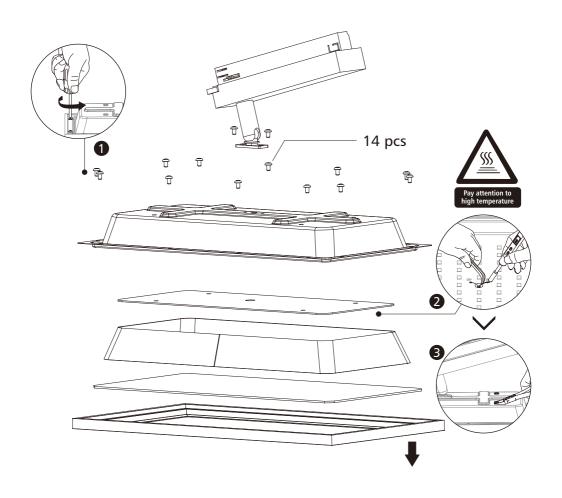

# SLV 1004933...1004934

Entnahme Lichtquelle zur Überprüfung / Removal of light source for disposal Entnahme Betriebsgerät zur Überprüfung / Removal of control gear for disposal