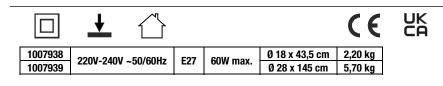

# 1007938 1007939

†SLV

Technical Details are subject to change.

Operating Manual PART B
Table Lamp / Floor Stand Luminaire 1007938 ...39

## Lamp replacement

⚠ Disconnect luminaire from mains and let it cool down. Suitable light sources: E27, 60W max.