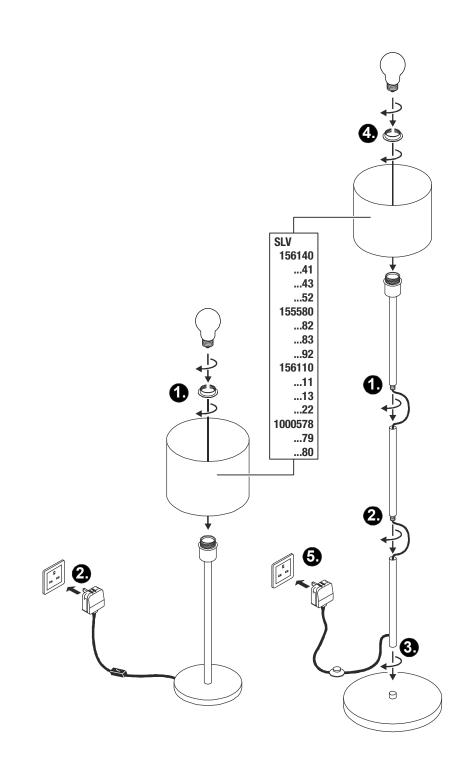

## Lamp replacement

⚠ Disconnect luminaire from mains and let it cool down. Suitable light sources: E27, 60W max.

### Putting into service

Insert light source. Connect mains plug with mains plug socket. Switch on and off using switch.

⚠ Check for secure standing and proper function!