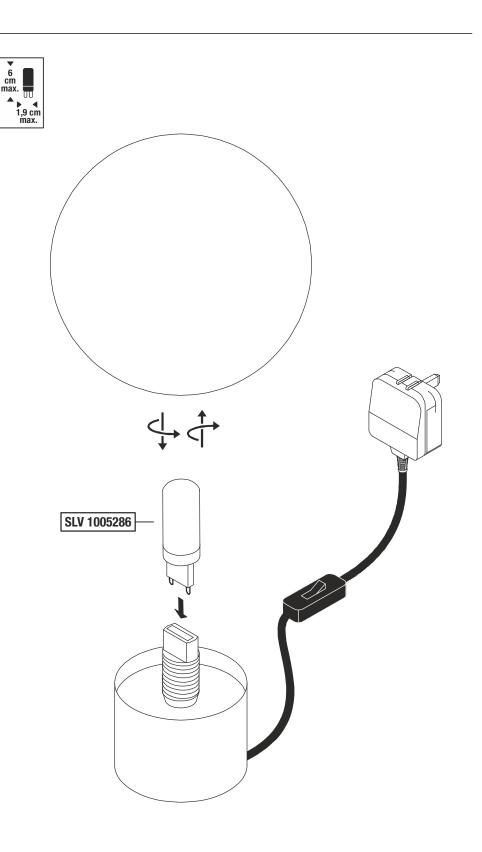

## Lamp replacement

 $\triangle$  Disconnect luminaire from mains and let it cool down. Suitable light sources: LED, G9, 3,6W max.

## Putting into service

Insert light source. Connect mains plug with mains plug socket. Switch on and off using switch.

A Check for secure standing and proper function!