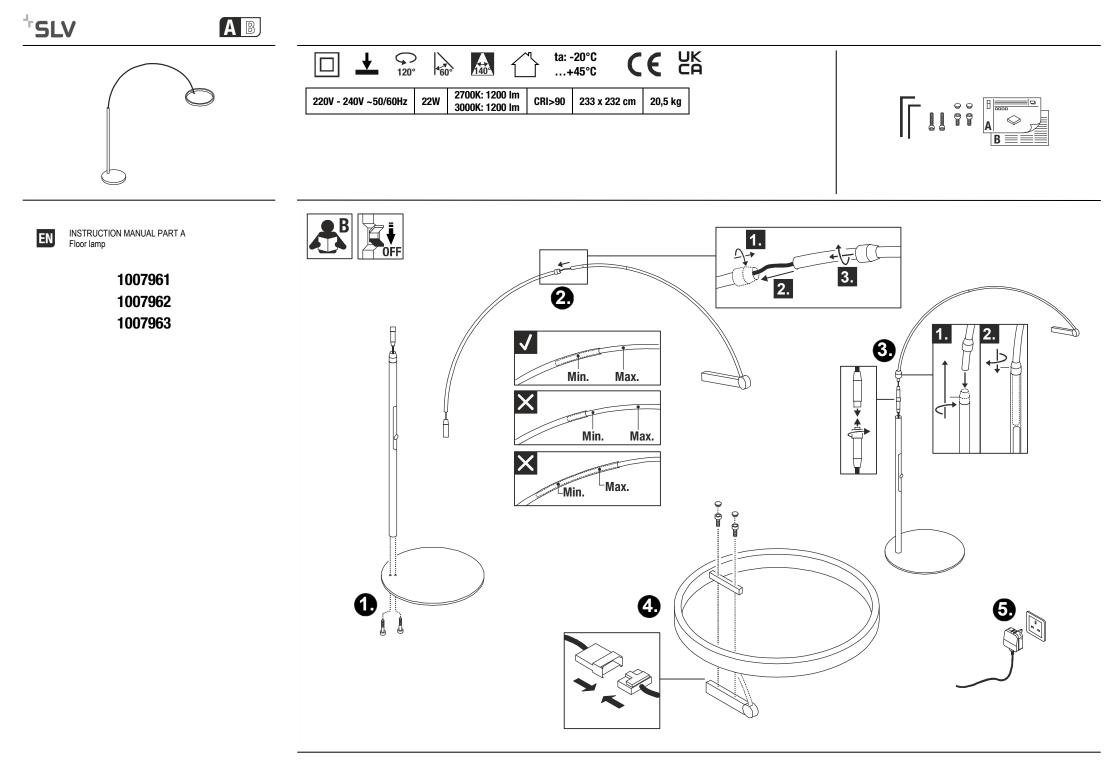

#### Putting into service

Connect mains plug with mains plug socket.

# <sup>+</sup>SLV

R

יקוע

Switching-on: Press push-button shortly when luminaire is switched off. Switching-off: Press push-button long. Selection of adjustments: Press push-button shortly when luminaire is switched on. Following adjustments are possible Light color change Selection of the lighting rings (top – bottom – both rings) Brightness change The luminaire has a storage function. The last settings are saved. Turn the push-button to change the individual setting. The light flashes when the minimum or maximum adjustment is reached.

A Check for secure standing and proper function!

AR