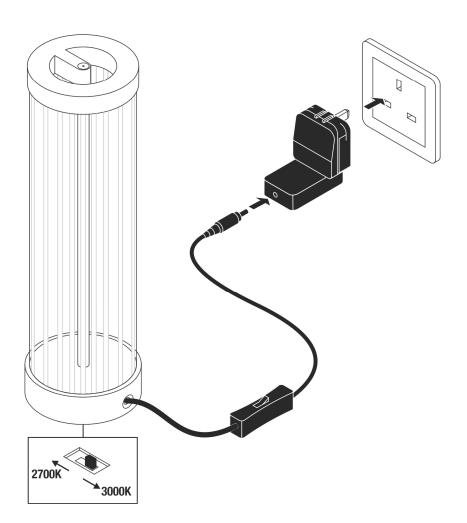

## **Light Source**

The light source of this luminaire may only be replaced by the manufacturer, an authorized service technician or a comparable qualified person.

This product contains a light source of the energy efficiency class E. Reference control setting: 3000K

# Putting into service

Connect mains plug with mains plug socket. Switch on and off using switch. ⚠ Check for secure standing and proper function!