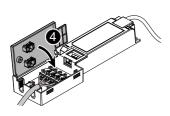

# **Connecting Power Supply**

**DALI** 









## 5 Wires specification:



Outer diameter: ø8mm≤C≤10mm Core of cable: 5x0.75~1.5mm<sup>2</sup>



# **LED Panel P** Installation Manual



### **IMPORTANT SAFETY NOTES**



# **BEFORE YOU BEGIN**

RISK OF ELECTRIC SHOCK





#### **MAINTENANCE**



· To avoid injuries, disconnect power to the light and allow the unit to cool down before performing maintenance.

• Perform visual, mechanical and electrical inspections on a regular basis. We recommend routine checks to be made on an annual basis. Frequency of use and environment should determine this

· The Covers should be cleaned periodically as needed to ensure continued photometric performance.Clean the Cover with a damp, non-abrasive, lintfree cloth. If not sufficient, use mild soap or a liquid cleaner. Do not use an abrasive, stro