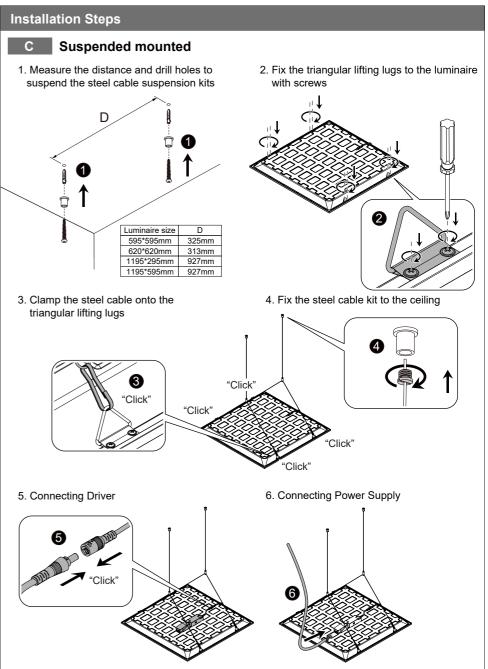

# **LED Panel P** Installation Manual

### **IMPORTANT SAFETY NOTES**

# **BEFORE YOU BEGIN**

RISK OF ELECTRIC SHOCK

#### **MAINTENANCE**

· To avoid injuries, disconnect power to the light and allow the unit to cool down before performing maintenance.

• Perform visual, mechanical and electrical inspections on a regular basis. We recommend routine checks to be made on an annual basis. Frequency of use and environment should determine this

· The Covers should be cleaned periodically as needed to ensure continued photometric performance.Clean the Cover with a damp, non-abrasive, lintfree cloth. If not sufficient, use mild soap or a liquid cleaner. Do not use an abrasive, strong alkaline or acid cleaner as damage may occur.

• Inspect the topside on the luminaire to ensure that it is free of any obstructions or contamination (i.e.excessive dust build-up). Clean with a non-abrasive cloth if needed.

#### **Products**

DWG-P0000(A)