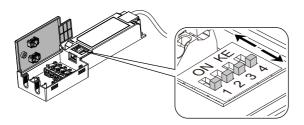

# Wattage setting

# B DALI

6

Article No.: 1010111, 1010112, 1010115, 1010116, 1010119, 1010120, 1010568, 1010572, 1010573, 1010576, 1010577

| mA  | 1   | 2   | 3   | 4   | Power(W) |
|-----|-----|-----|-----|-----|----------|
| 600 | OFF | ON  | ON  | ON  | 26       |
| 650 | ON  | OFF | ON  | ON  | 28       |
| 700 | OFF | OFF | ON  | ON  | 30       |
| 750 | OFF | ON  | OFF | ON  | 32       |
| 800 | OFF | OFF | OFF | ON  | 34       |
| 850 | ON  | ON  | ON  | OFF | 37       |
| 900 | OFF | OFF | ON  | OFF | 39       |
| 950 | OFF | ON  | OFF | OFF | 41       |