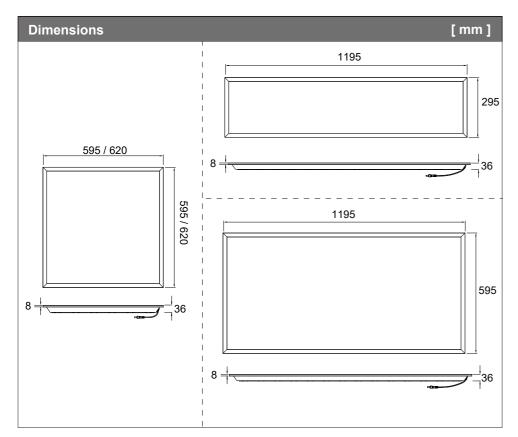

oid injuries, disconnect power to the light and allow the unit to cool down before performing maintenance.

• Perform visual, mechanical and electrical inspections on a regular basis. We recommend routine checks to be made on an annual basis. Frequency of use and environment should determine this

· The Covers should be cleaned periodically as needed to ensure continued photometric performance.Clean the Cover with a damp, non-abrasive, lintfree cloth. If not sufficient, use mild soap or a liquid cleaner. Do not use an abrasive, strong alkaline or acid cleaner as damage may occur.

• Inspect the topside on the luminaire to ensure that it is free of any obstructions or contamination (i.e.excessive dust build-up). Clean with a non-abrasive cloth if needed.

#### **Products**



DWG-P0000(A)













# Wattage setting

### Α

# ON / OFF



Article No.: 1010109, 1010110, 1010113, 1010114,1010117, 1010118, 1010566, 1010567, 1010570, 1010571, 1010574,1010575

| mA 1 2 3 4 Power(W             | /\  |
|--------------------------------|-----|
| IIIA   1   2   3   4   FOWEI(W | • / |
| 500 OFF OFF OFF 21             |     |
| 550 ON OFF OFF OFF 23          |     |
| 600 OFF ON OFF OFF 25          |     |
| 650 OFF OFF ON OFF 27          |     |
| 700 ON OFF ON OFF 29           |     |
| 750 OFF ON ON OFF 31           |     |
| 800 OFF OFF OFF ON 33          |     |
| 850 ON OFF OFF ON 35           |     |
| 900 OFF ON OFF ON 38           |     |
| 950 OFF OFF ON ON 40           |     |
| 1000 ON OFF ON ON 42           |     |

# B DALI



6

Article No.: 1010111, 1010112, 1010115,