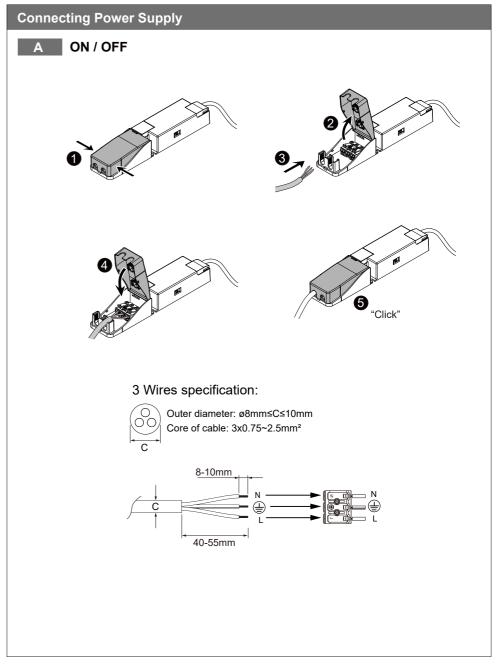

### Α

# ON / OFF

Article No.: 1010109, 1010110, 1010113, 1010114,1010117, 1010118, 1010566, 1010567, 1010570, 1010571, 1010574,1010575

| mA 1 2 3 4 Power(W             | /\  |
|--------------------------------|-----|
| IIIA   1   2   3   4   FOWEI(W | • / |
| 500 OFF OFF OFF 21             |     |
| 550 ON OFF OFF OFF 23          |     |
| 600 OFF ON OFF OFF 25          |     |
| 650 OFF OFF ON OFF 27          |     |
| 700 ON OFF ON OFF 29           |     |
| 750 OFF ON ON OFF 31           |     |
| 800 OFF OFF OFF ON 33          |     |
| 850 ON OFF OFF ON 35           |     |
| 900 OFF ON OFF ON 38           |     |
| 950 OFF OFF ON ON 40           |     |
| 1000 ON OFF ON ON 42           |     |