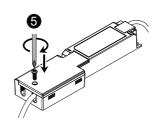

# **Connecting Power Supply**

**DALI** 









## 5 Wires specification:



Outer diameter: ø8mm≤C≤10mm Core of cable: 5x0.75~1.5mm<sup>2</sup>



# **LED Panel P** Installation Manual



### **IMPORTANT SAFETY NOTES**



# **BEFORE YOU BEGIN**

RISK OF ELECTRIC SHOCK





#### **MAINTENANCE**



· To avoid injuries, disconnect power to the light and allow the unit to cool down before performing maintenance.

• Perform visual, mechanical and electrical inspections on a regular basis. We recommend routine checks to be made on an annual basis. Frequency of use and environment should determine this

· The Covers should be cleaned periodically as needed to ensure continued photometric performance.Clean the Cover with a damp, non-abrasive, lintfree cloth. If not sufficient, use mild soap or a liquid cleaner. Do not use an abrasive, strong