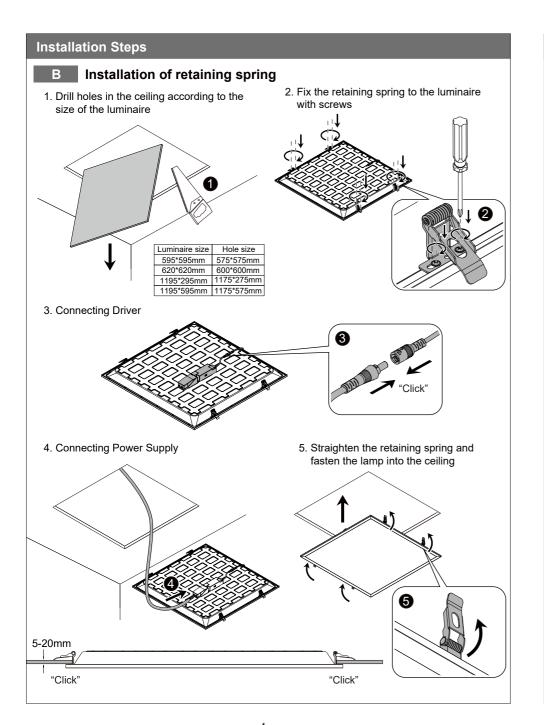

ries, disconnect power to the light and allow the unit to cool down before performing maintenance.

• Perform visual, mechanical and electrical inspections on a regular basis. We recommend routine checks to be made on an annual basis. Frequency of use and environment should determine this

· The Covers should be cleaned periodically as needed to ensure continued photometric performance.Clean the Cover with a damp, non-abrasive, lintfree cloth. If not sufficient, use mild soap or a liquid cleaner. Do not use an abrasive, strong alkaline or acid cleaner as damage may occur.

• Inspect the topside on the luminaire to ensure that it is free of any obstructions or contamination (i.e.excessive dust build-up). Clean with a non-abrasive cloth if needed.

#### **Products**



DWG-P0000(A)













# Wattage setting

### Α

# ON / OFF



Article No.: 1010109, 1010110, 1010113, 1010114,1010117, 1010118, 1010566, 1010567, 1010570, 1010571, 1010574,1010575

| mA 1 2 3 4 Power(W             | /\  |
|--------------------------------|-----|
| IIIA   1   2   3   4   FOWEI(W | • / |
| 500 OFF OFF OFF 21             |     |
| 550 ON OFF OFF OFF 23          |     |
| 600 OFF ON OFF OFF 25          |     |
| 650 OFF OFF ON OFF 27          |     |
| 700 ON OFF ON OFF 29           |     |
| 750 OFF ON ON OFF 31           |     |
| 800 OFF OFF OFF ON 33          |     |
| 850 ON OFF OFF ON 35           |     |
| 900 OFF ON OFF ON 38           |     |
| 950 OFF OFF ON ON 40           |     |
| 1000 ON OFF ON ON 42           |     |

# B DALI



6

Article No.: 1010111, 1010112, 1010115, 1010116