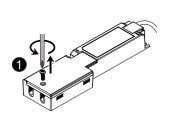

# **Connecting Power Supply**

**DALI** 









## 5 Wires specification:



Outer diameter: ø8mm≤C≤10mm Core of cable: 5x0.75~1.5mm<sup>2</sup>



# **LED Panel P** Installation Manual



### **IMPORTANT SAFETY NOTES**



# **BEFORE YOU BEGIN**

RISK OF ELECTRIC SHOCK





#### **MAINTENANCE**



· To avoid injuries, disconnect power to the light and allow the unit to cool down before performing maintenance.

• Perform visual, mechanical and electrical inspections on a regular basis. We recommend routine checks to be made on an annual basis. Frequency of use and environment should determine this

· The Covers should be cleaned periodically as needed to ensure continued photometric performance.Clean the Cover with a damp, non-abrasive, lintfree cloth. If not sufficient, use mild soap or a liquid cleaner. Do not use an abrasive,