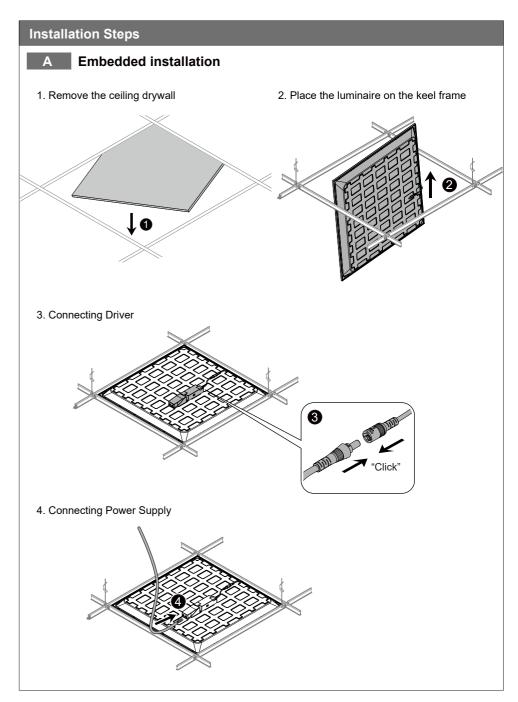

juries, disconnect power to the light and allow the unit to cool down before performing maintenance.

• Perform visual, mechanical and electrical inspections on a regular basis. We recommend routine checks to be made on an annual basis. Frequency of use and environment should determine this

· The Covers should be cleaned periodically as needed to ensure continued photometric performance.Clean the Cover with a damp, non-abrasive, lintfree cloth. If not sufficient, use mild soap or a liquid cleaner. Do not use an abrasive, strong alkaline or acid cleaner as damage may occur.

• Inspect the topside on the luminaire to ensure that it is free of any obstructions or contamination (i.e.excessive dust build-up). Clean with a non-abrasive cloth if needed.

#### **Products**



DWG-P0000(A)













# Wattage setting

### Α

# ON / OFF



Article No.: 1010109, 1010110, 1010113, 1010114,1010117, 1010118, 1010566, 1010567, 1010570, 1010571, 1010574,1010575

| mA 1 2 3 4 Power(W             | /\  |
|--------------------------------|-----|
| IIIA   1   2   3   4   FOWEI(W | • / |
| 500 OFF OFF OFF 21             |     |
| 550 ON OFF OFF OFF 23          |     |
| 600 OFF ON OFF OFF 25          |     |
| 650 OFF OFF ON OFF 27          |     |
| 700 ON OFF ON OFF 29           |     |
| 750 OFF ON ON OFF 31           |     |
| 800 OFF OFF OFF ON 33          |     |
| 850 ON OFF OFF ON 35           |     |
| 900 OFF ON OFF ON 38           |     |
| 950 OFF OFF ON ON 40           |     |
| 1000 ON OFF ON ON 42           |     |

# B DALI



6

Article No.: 1010111, 1010112, 1010115, 10101