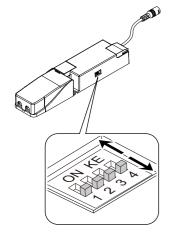

# Wattage setting

### Α

# ON / OFF

Article No.: 1010109, 1010110, 1010113, 1010114,1010117, 1010118, 1010566, 1010567, 1010570, 1010571, 1010574,1010575

| mA 1 2 3 4 Power(W             | /\  |
|--------------------------------|-----|
| IIIA   1   2   3   4   FOWEI(W | • / |
| 500 OFF OFF OFF 21             |     |
| 550 ON OFF OFF OFF 23          |     |
| 600 OFF ON OFF OFF 25          |     |
| 650 OFF OFF ON OFF 27          |     |
| 700 ON OFF ON OFF 29           |     |
| 750 OFF ON ON OFF 31           |     |
| 800 OFF OFF OFF ON 33          |     |
| 850 ON OFF OFF ON 35           |     |
| 900 OFF ON OFF ON 38           |     |
| 950 OFF OFF ON ON 40           |     |
| 1000 ON OFF ON ON 42           |     |