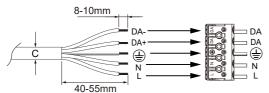

# **Connecting Power Supply**

**DALI** 

## 5 Wires specification:

Outer diameter: ø8mm≤C≤10mm Core of cable: 5x0.75~1.5mm<sup>2</sup>