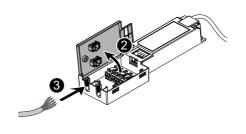

# **Connecting Power Supply**

**DALI** 









## 5 Wires specification:



Outer diameter: ø8mm≤C≤10mm Core of cable: 5x0.75~1.5mm<sup>2</sup>



# **LED Panel P** Installation Manual



### **IMPORTANT SAFETY NOTES**



# **BEFORE YOU BEGIN**

RISK OF ELECTRIC SHOCK





#### **MAINTENANCE**



· To avoid injuries, disconnect power to the light and allow the unit to cool down before performing maintenance.

• Perform visual, mechanical and electrical inspections on a regular basis. We recommend routine checks to be made on an annual basis. Frequency of use and environment should determine this

· The Covers should be cleaned periodically as needed to ensure continued photometric performance.Clean the Cover with a damp, non-abrasive, lintfree cloth. If not sufficient, use mild soap or a liquid cleaner. Do not use an abrasive, st